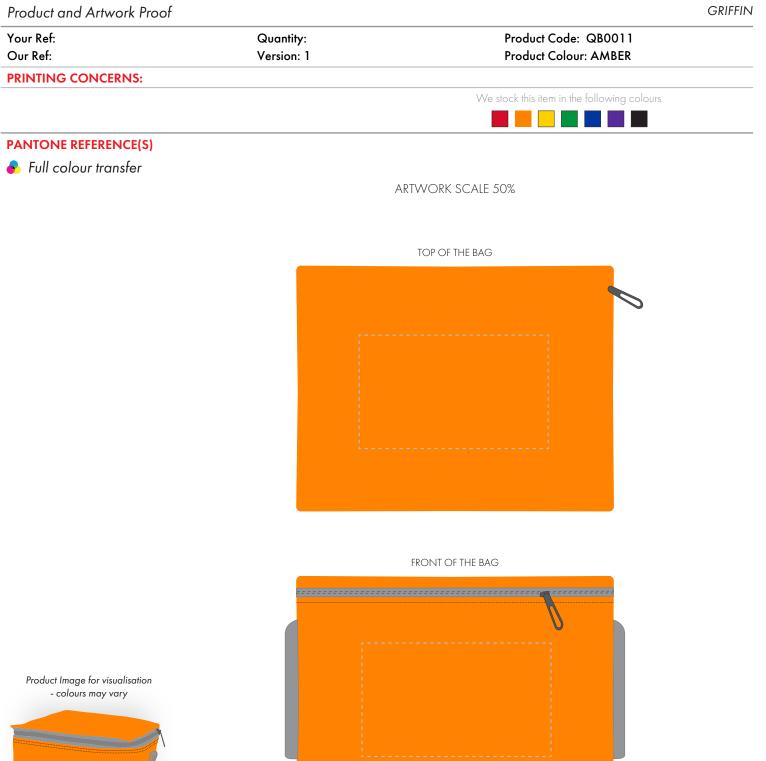

The dashed line is to demonstrate print area and will not appear on your printed item

ARTWORK SCALE 100% Max print area: 100mm x 60mm TOP OF THE BAG

ARTWORK SCALE 100% Max print area: 100mm x 60mm FRONT OF THE BAG